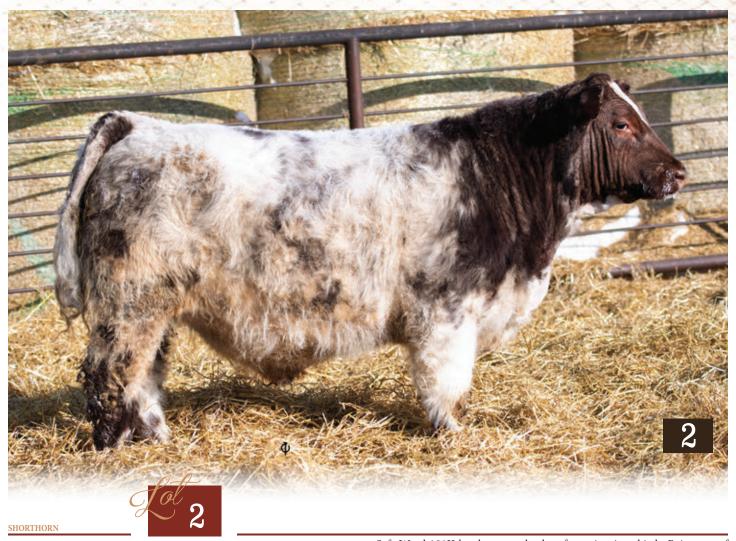

#### FCCC **SAFE WORD** 101M ET

\*33771 • FCCC 101M • Polled • Jan 1, 2024

sire DIAMOND HENDRIX 2H

ROYALLA ROCKSTAR K274 DIAMOND ZEALOUS BARONESS 5Z

dam LITTLE REBEL KNAY KNAY 2K

MILLBROOK FIREBALL 23F LITTLE REBEL CAP AUDREY 1C

| BW            | ww      | YW       | CE | BW  | ww | YW | Milk | TM | CEM |
|---------------|---------|----------|----|-----|----|----|------|----|-----|
| <b>97</b> lbs | 869 lbs | 1167 lbs | 14 | 0.2 | 49 | 68 | 20   | 45 | 8   |

Safe Word 101K has been an absolute favourite since birth. Being out of the breed matron Little Rebel Knay Knay and the great Diamond Hendrix, he is bred for absolute greatness. Safe Word is very soft made and deep middled, big volumes, sound footed and extremely attractive. Combining the perfect amount of calving ease, maternal strength and power we feel he is a bull that is going to leave a very positive mark on the breed. We plan on utilizing his genetics in both the cow and heifer pens this spring. Selling 1/2 semen interest, no possession for 2 breeding seasons. Willing to negotiate possession with later breeding herds. Show rights reserved until the end of Canadian Western Agribition 2026. Option to double up the winning bid and own 101M in his entirety.