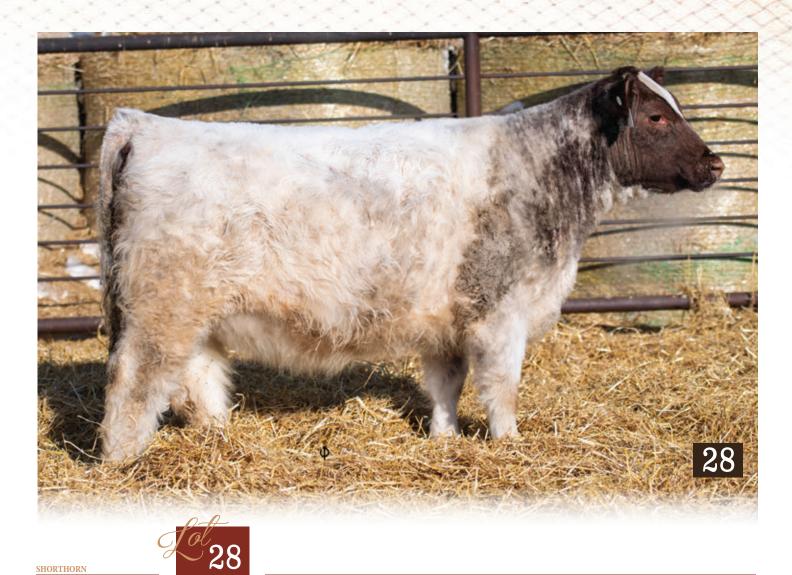

30

TGN Irish Rose 4M is out of a first calf heifer, and she did an amazing job. This heifer is stout, soggy, and feminine; she has all the makings of a top brood cow, such as the longevity of her maternal grand dam, who, at rising 10, could easily be mistaken as a cow at least half her age.