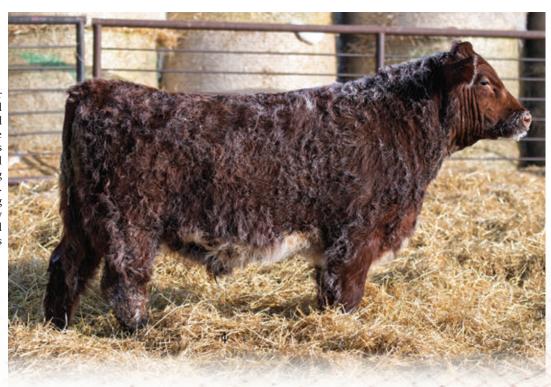

sire DIAMOND 2ND HUBBACK 38H

DIAMOND BELVEDERE 29B DIAMOND SECRET MAID 54B

dam TGN APRIL 7H

SIX S ADMIRAL 36A SIX S APRIL 55A

| BW     | 205DW   | YW       | CE | BW  | ww | YW | Milk | TM | CEM |
|--------|---------|----------|----|-----|----|----|------|----|-----|
| 93 lbs | 629 lbs | 1182 lbs | 13 | 0.5 | 51 | 76 | 21   | 46 | 9   |

17

Malcolm is at the top of the breed for \$CEZ, \$BMI, and \$F. With his actual performance matching his EPDs and the markets being what they are, one would be wise to look at this maternally bred performance bull that isn't compromising on Calving Ease or Maternal Calving Ease. Daughters will be top-producing brood cows, with my favorite cow being his granddam. His sons will be scale-crushing, which in today's market is a license to print money.





Magnitude is sired by one of the most phenotypically impressive sires and is out of a female who originated in the Paintearth Shorthorn program; she combines the influence of world-renowned herds such as Matlock Shorthorns and Eionmor Shorthorns. This younger bull is jampacked with genetic potential.



18

#### TGN **MAGNITUDE** 21M

M487816 • TGN 21M • Polled • Apr 7, 2024

sire DIAMOND 2ND HUBBACK 38H

DIAMOND BELVEDERE 29B DIAMOND SECRET MAID 54B

dam PAINTEARTH RAYE 70C

SHORTHORN

EIONMOR IDEAL 69A MATLOCK LSR RAYE 28Z

| BW      | 205DW          | YW       | CE | BW  | ww | YW | Milk | TM | CEM |
|---------|----------------|----------|----|-----|----|----|------|----|-----|
| 102 lbs | <b>520</b> lbs | 1176 lbs | 10 | 2.2 | 45 | 71 | 18   | 40 | 5   |



#### TGN MARCUS 20M

M48