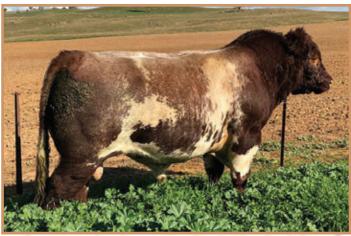

#### 4

This roan bull combines 2 of the most \$ Indexes, \$ Calving Ease and \$BMI, that should produce daughters with productive daughters with longevity. The prepotency of Royalla Rockstar K274 to sire both herd sires and foundation females is becoming more and more evident. We can confidently say that Diamond Zealous Baroness is one of the top Shorthorn cows, with longevity, udder quality, but equally important top producing sons and daughters. Flushing her to produce full sibs to Hendrix has resulted in some excellent full brothers.

This full brother to Diamond Hendrix 2H is one of the highest performance we have ever produced. His dam Diamond Zealous Baroness 5Z is a pace performance dam. We love the look, structure, head, and overall soundness of Mötley CrüeH. He has an 88lbs unassisted BW. He's got performance with an October 10 weight of 987lbs. If you want to add length and scale, this bull deserves a serious look. As a full brother to Diamond Hendrix 2H and a paternal brother to JSF Springsteen 183K, the guesswork is being removed. His sire Royalla Rockstar K274 is a great bull we feel will be remembered as a breed changer.