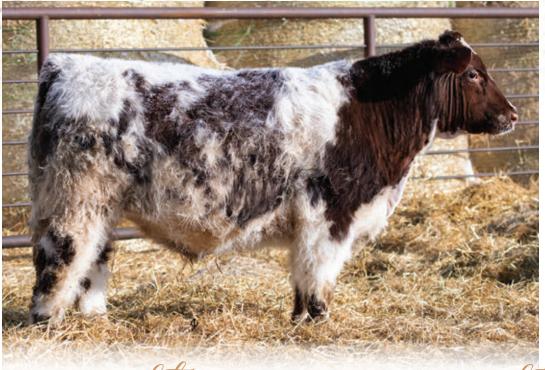

Defcon 2L is a bull we utilized in our breeding program last year. We is very long bodied, big footed and structurally sound. His mother is a previous high seller from the Canadian Premier and is now top donor female for us. If you're looking for a bull to cover a few more cows or to be turned out on a bit rougher pasture then Defcon should be on your list come sale day.

SIMMENTAL

#### FCCC MR 100L

Unregistered • FCCC 100L • Polled • Mar 18, 2024

sire LFE NIGHT HAWK 3013D

LFE TRIUMPH 816A LFE RRS CIARA 2158Z

dam | CROSSROAD JAYLYNN 17J

T33 MR FLASH 13F CROSSROAD GRACELYN 64G

| BW    | WW | YW | CE | BW | WW | YW | Milk | TM | CEM |
|-------|----|----|----|----|----|----|------|----|-----|
| 73 16 |    |    |    |    |    |    | _    |    | _   |

100L is the only Simmental Bull on offer but he is a very good representation of the Simmental breed. He was used on commercial heifers and cows last year and bred extremely well. His mother has been a top cow and is in the herd now being utilized in our Shorthon Plus program. If you have a few extra heifers or young cows to breed than you should have a good look at 100L on sale day.

SIRE - LFE NIGHT HAWK 3013D

SHORTHORN