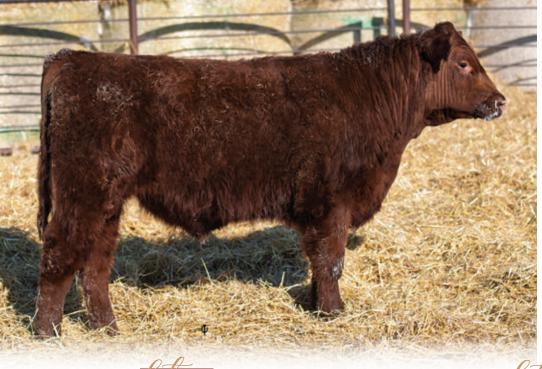

3 | 0.5 | 51 | 76 | 21   | 46 | 9   |

17

Malcolm is at the top of the breed for \$CEZ, \$BMI, and \$F. With his actual performance matching his EPDs and the markets being what they are, one would be wise to look at this maternally bred performance bull that isn't compromising on Calving Ease or Maternal Calving Ease. Daughters will be top-producing brood cows, with my favorite cow being his granddam. His sons will be scale-crushing, which in today's market is a license to print money.





Magnitude is sired by one of the most phenotypically impressive sires and is out of a female who originated in the Paintearth Shorthorn program; she combines the influence of world-renowned herds such as Matlock Shorthorns and Eionmor Shorthorns. This younger bull is jampacked with genetic potential.



18

#### TGN **MAGNITUDE** 21M

M487816 • TGN 21M • Polled • Apr 7, 2024

sire DIAMOND 2ND HUBBACK 38H

DIAMOND BELVEDERE 29B DIAMOND SECRET MAID 54B

dam PAINTEARTH RAYE 70C

SHORTHORN

EIONMOR IDEAL 69A MATLOCK LSR RAYE 28Z

| BW      | 205DW          | YW       | CE | BW  | ww | YW | Milk | TM | CEM |
|---------|----------------|----------|----|-----|----|----|------|----|-----|
| 102 lbs | <b>520</b> lbs | 1176 lbs | 10 | 2.2 | 45 | 71 | 18   | 40 | 5   |



#### TGN MARCUS 20M

M487813 • TGN 20M • Polled • Apr 5, 2024

sire DIAMOND 2ND HUBBACK 38H

DIAMOND BELVEDERE 29B DIAMOND SECRET MAID 54B

dam TGN APRIL 8H

SIX S ADMIRAL 36A TGN EILEEN 3E

| BW            | 205DW   | YW       | CE | BW   | WW | YW | Milk | TM | CEM |
|---------------|---------|----------|----|------|----|----|-