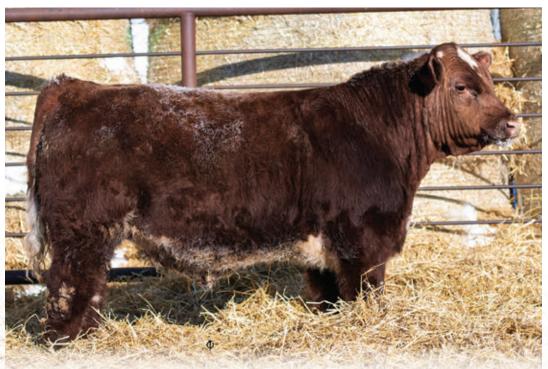

#### FCCC **SAFE WORD** 101M ET

\*33771 • FCCC 101M • Polled • Jan 1, 2024

sire DIAMOND HENDRIX 2H

ROYALLA ROCKSTAR K274 DIAMOND ZEALOUS BARONESS 5Z

dam LITTLE REBEL KNAY KNAY 2K

MILLBROOK FIREBALL 23F LITTLE REBEL CAP AUDREY 1C

Safe Word 101K has been an absolute favourite since birth. Being out of the breed matron Little Rebel Knay Knay and the great Diamond Hendrix, he is bred for absolute greatness. Safe Word is very soft made and deep middled, big volumes, sound footed and extremely attractive. Combining the perfect amount of calving ease, maternal strength and power we feel he is a bull that is going to leave a very positive mark on the breed. We plan on utilizing his genetics in both the cow and heifer pens this spring. Selling 1/2 semen interest, no possession for 2 breeding seasons. Willing to negotiate possession with later breeding herds. Show rights reserved until the end of Canadian Western Agribition 2026. Option to double up the winning bid and own 101M in his entirety.