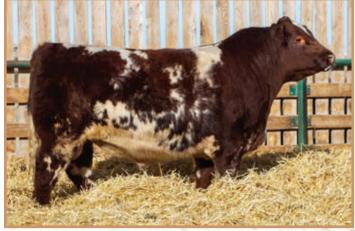

#### FCCC **AVIATOR** 106M ET

\*33772 • FCCC 106M • Polled • Jan 18, 2024

sire LITTLE CEDAR AVIATOR 503X

SHORTHORN

WHR SONNY 8114 NPS ROSES RIDER 031 ET

dam BLENVIEW GLAMOROUS ANNIE 102G ET DF WACO 6W

HILL HAVEN BREATHTAKER 35Y

| BW      | WW      | YW       | CE | BW  | WW | YW | Milk | TM | CEM |
|---------|---------|----------|----|-----|----|----|------|----|-----|
| 100 lbs | 854 lbs | 1046 lbs | 3  | 2.9 | 49 | 77 | 22   | 46 | -3  |

DAM - LITTLE REBEL KNAY KNAY 2K

SIRE - DIAMOND HENDRIX 2H

Aviator 106M could be the absolute best bull in the sale based on paper alone. Being sired by the infamous Aviator 503X and out of Blenview Glamorous Annie who was the \$45,000 CWA high seller he is a pedigree that most of us can only dream of. 106M though is more than just royally bred. He is extremely long bodied, hairy, good footed and has an absolute striking look to him. He is a bull we plan to utilize in our own herd via AI.