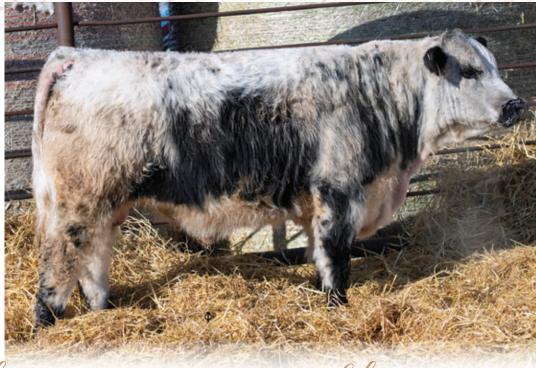

#### GILMAN'S **ALL IN** 6K

M486839 • FCCC 6K • Hetero Polled • Feb 1, 2022

sire GILMAN'S CLOUT 45H ET

CROOKED POST STOCKMAN 4Z JSF RUBY 46Y

dam | GILMAN'S MAYSTAR ROSEWOOD 39G

GILMAN'S PRAIRIE FIRE 580 JSF MAYSTAR ROSEWOOD 21D

| BW     | ww      | YW       | CE | BW  | ww | YW  | Milk | TM | CEM |
|--------|---------|----------|----|-----|----|-----|------|----|-----|
| 83 lbs | 743 lbs | 1302 lbs | 10 | 1.6 | 68 | 103 | 30   | 65 | 5   |

When I first came across Gilman's All In 6K I knew he was the bull that I had been searching for and I needed to find a at to own him. I immediately got on the phone to try and put a deal together and when sale day came the hammer dropped with our name on him! When he finally arrived in Canada he was even better than expected. His tremendous muscle sale and length along with a massive foot and large scrotal made him the breeding package we needed along with being perfect headed, nice fronted and having an unbelievable set of EPD's behind him makes him an elite sire in the shorthorn breed.

Fast forward 2 years and he was named the National Grand Champion Bull, the Canadian Western Agribition Grand Champion Bull and the World Champion Bull. Our second set of calves are hitting the ground and are extremely impressive. All In 6K truly lives up to his name and is a bull that you will want to go "All In" on.

On offer is a lifetime breeding share. Buyers will receive unlimited in herd semen for life. This share cannot be split and shares and cannot be utilized on any partnership cattle. This shares cannot be resold at any time and if an owner disperses, the semen goes back to First Class Shorthorns. No trading or selling the semen.