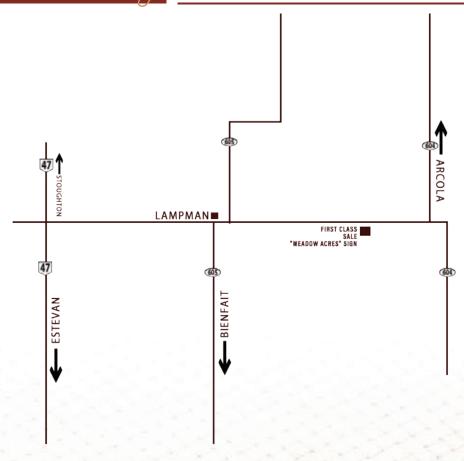

#### DIRECTIONS TO THE SALE

8 1/4 miles east of Lampman on highway 361, farm is south side of the highway. Turn at the "Meadow Acres" sign at laneway.