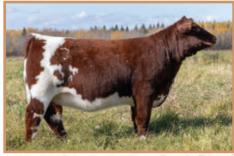

#### Longview **MISS** 19M

clubby x • Jan 5, 2024

sire LAUTNER REDNECK

dam | MAINE/SHORTHORN

| BW            | WW |
|---------------|----|
| <b>87</b> lbs | -  |

32

19M is a heifer that will definitely turn some heads sale day. Sired by the great Redneck clubby bull and being out of a cow that is known for raising champion show steers, she is a top choice for a show heifer prospect. She is ridiculously hairy, extremely stout, well built and fancy fronted. Her maternal brother was shown very successfully winning several jackpots, was reserve champion steer and the Estevan 4-H regional and was grand champion steer and Shorthorn Jr Nationals in Carmen. If you're looking for a show heifer or a factory to produce champion show steers then look no further.