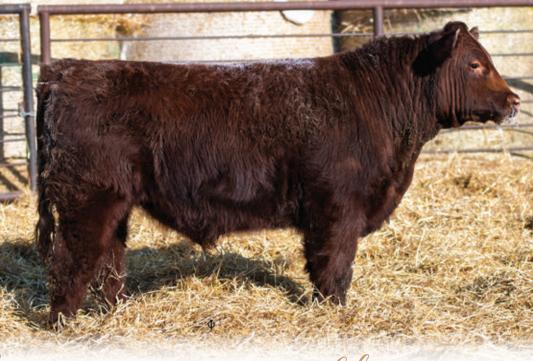

#### FCCC **AVIATOR** 106M ET

\*33772 • FCCC 106M • Polled • Jan 18, 2024

sire LITTLE CEDAR AVIATOR 503X

SHORTHORN

WHR SONNY 8114 NPS ROSES RIDER 031 ET

dam BLENVIEW GLAMOROUS ANNIE 102G ET DF WACO 6W

HILL HAVEN BREATHTAKER 35Y

DAM - LITTLE REBEL KNAY KNAY 2K

SIRE - DIAMOND HENDRIX 2H

Aviator 106M could be the absolute best bull in the sale based on paper alone. Being sired by the infamous Aviator 503X and out of Blenview Glamorous Annie who was the \$45,000 CWA high seller he is a pedigree that most of us can only dream of. 106M though is more than just royally bred. He is extremely long bodied, hairy, good footed and has an absolute striking look to him. He is a bull we plan to utilize in our own herd via AI.