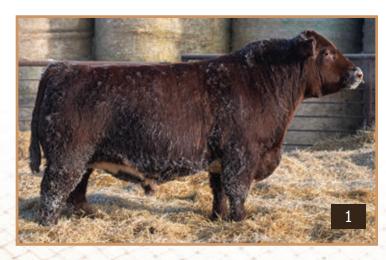

#### GILMAN'S **ALL IN** 6K

M486839 • FCCC 6K • Hetero Polled • Feb 1, 2022

sire GILMAN'S CLOUT 45H ET

CROOKED POST STOCKMAN 4Z JSF RUBY 46Y

dam | GILMAN'S MAYSTAR ROSEWOOD 39G

GILMAN'S PRAIRIE FIRE 580 JSF MAYSTAR ROSEWOOD 21D

| BW     | ww      | YW       | CE | BW  | ww | YW  | Milk | TM | CEM |
|--------|---------|----------|----|-----|----|-----|------|----|-----|
| 83 lbs | 743 lbs | 1302 lbs | 10 | 1.6 | 68 | 103 | 30   | 65 | 5   |

When I first came across Gilman's All In 6K I knew he was the bull that I had been searching for and I needed to find a at to own him. I immediately got on the phone to try and put a deal together and when sale day came the hammer dropped with our name on him! When he finally arrived in Canada he was even better than expected. His tremendous muscle sale and length along with a massive foot and large scrotal made him the breeding package we needed along with being perfect headed, nice fronted and having an unbelievable set of EPD's behind him makes him an elite sire in the shorthorn breed.

Fast forward 2 years and he was named the National Grand Champion Bull, the Canadian Western Agribition Grand Champion Bull and the World Champion Bull. Our second set of calves are hitting the ground and are extremely impressive. All In 6K truly lives up to his name and is a bull that you will want to go "All In" on.

On offer is a lifetime breeding share. Buyers will receive unlimited in herd semen for life. This share cannot be split and shares and cannot be utilized on any partnership cattle. This shares cannot be resold at any time and if an owner disperses, the semen goes back to First Class Shorthorns. No trading or selling the semen.