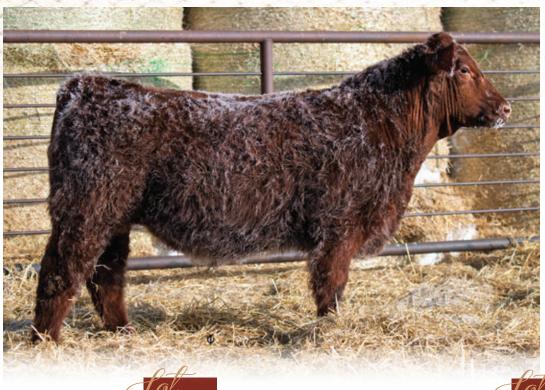

# RUNWAY

**LOTS** 1 • 2 • 3 • 4 5 • 6 • 7 • 8 • 9 • 10 • 11 12 • 13 • 15 • 17 • 20