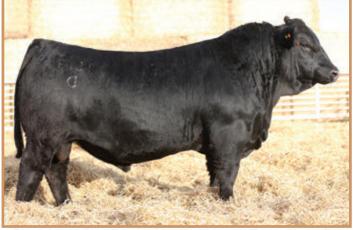

#### GILMAN'S **ALL IN** 6K

M486839 • FCCC 6K • Hetero Polled • Feb 1, 2022

sire GILMAN'S CLOUT 45H ET

CROOKED POST STOCKMAN 4Z JSF RUBY 46Y

dam | GILMAN'S MAYSTAR ROSEWOOD 39G

GILMAN'S PRAIRIE FIRE 580 JSF MAYSTAR ROSEWOOD 21D

When I first came across Gilman's All In 6K I knew he was the bull that I had been searching for and I needed to find a at to own him. I immediately got on the phone to try and put a deal together and when sale day came the hammer dropped with our name on him! When he finally arrived in Canada he was even better than expected. His tremendous muscle sale and length along with a massive foot and large scrotal made him the breeding package we needed along with being perfect headed, nice fronted and having an unbelievable set of EPD's behind him makes him an elite sire in the shorthorn breed.

Fast forward 2 years and he was named the National Grand Champion Bull, the Canadian Western Agribition Grand Champion Bull and the World Champion Bull. Our second set of calves are hitting the ground and are extremely impressive. All In 6K truly lives up to his name and is a bull that you will want to go "All In" on.

On offer is a lifetime breeding share. Buyers will receive unlimited in herd semen for life. This share cannot be split and shares and cannot be utilized on any partnership cattle. This shares cannot be resold at any time and if an owner disperses, the semen goes back to First Class Shorthorns. No trading or selling the semen.