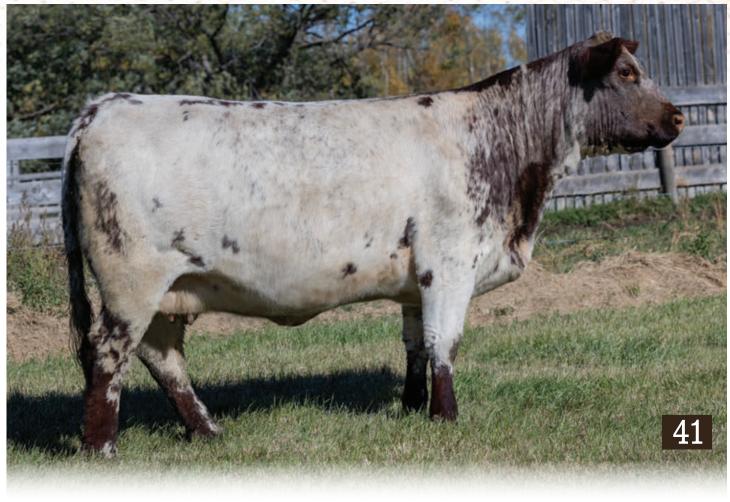

#### **BLENVIEW GLAMOROUS ANNIE 102G**

\*26777 • BV 102G • Polled • Feb 1, 2019

sire DF WACO 6W

SHORTHORN

WHR SONNY 8114 DIAMOND HELENA DOTTIE 12H

dam | HILL HAVEN BREATHTAKER 35Y

HD SWAGGER 802 HILL HAVEN BREATHLESS 13U

| CE | BW  | WW | YW | Milk | TM | CEM |
|----|-----|----|----|------|----|-----|
| 4  | 1.9 | 44 | 70 | 23   | 45 | 0   |

I absolutely loved this cow the moment I saw her out at the Ontario Junior show as a 2 year old. She was huge volumed, stout made, long bodied, perfect footed, perfect uddered and yet somehow still extremely elegant and feminine. She was without a doubt the very best Shorthorn cow I had ever laid eyes on at that time. It took a pile of convincing but somehow we got Jamie and Ellie to agree to sell 2/3's of this cow in the Agribition sale where she then commanded a record breaking \$45,000 for 2/3 interest. I was fortunate enough to be a buyer of one of those 1/3's. Fast forward few years and some fortunate events led to Jamie and myself being able to buy out our other partner and secure this amazing female 50/50. She has now proven herself yet again and again, with her latest accomplishment being the dam of the 2024 Royal Grand Champion Female. Annie truly is a "Breed Leading" female. Do not miss an opportunity to acquire direct genetics from this matron herself. This could be the last time such a thing is offered.