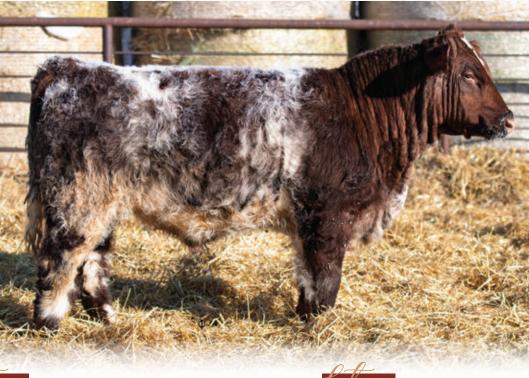

#### GILMAN'S **ALL IN** 6K

M486839 • FCCC 6K • Hetero Polled • Feb 1, 2022

sire GILMAN'S CLOUT 45H ET

CROOKED POST STOCKMAN 4Z JSF RUBY 46Y

dam | GILMAN'S MAYSTAR ROSEWOOD 39G

GILMAN'S PRAIRIE FIRE 580 JSF MAYSTAR ROSEWOOD 21D

| BW     | ww      | YW       | CE | BW  | ww | YW  | Milk | TM | CEM |
|--------|---------|----------|----|-----|----|-----|------|----|-----|
| 83 lbs | 743 lbs | 1302 lbs | 10 | 1.6 | 68 | 103 | 30   | 65 | 5   |

When I first came across Gilman's All In 6K I knew he was the bull that I had been searching for and I needed to find a at to own him. I immediately got on the phone to try and put a deal together and when sale day came the hammer dropped with our name on him! When he finally arrived in Canada he was even better than expected. His tremendous muscle sale and length along with a massive foot and large scrotal made him the breeding package we needed along with being perfect headed, nice fronted and having an unbelievable set of EPD's behind him makes him an elite sire in the shorthorn breed.

Fast forward 2 years and he was named the National Grand Champion Bull, the Canadian Western Agribition Grand Champion Bull and the World Champion Bull. Our second set of calves are hitting the ground and are extremely impressive. All In 6K truly lives up to his name and is a bull that you will want to go "All In" on.

On offer is a lifetime breeding share. Buyers will receive unlimited in herd semen for life. This share cannot be split and shares and cannot be utilized on any partnership cattle. This shares cannot be resold at any time and if an owner disperses, the semen goes back to First Class Shorthorns. No trading or selling the semen.