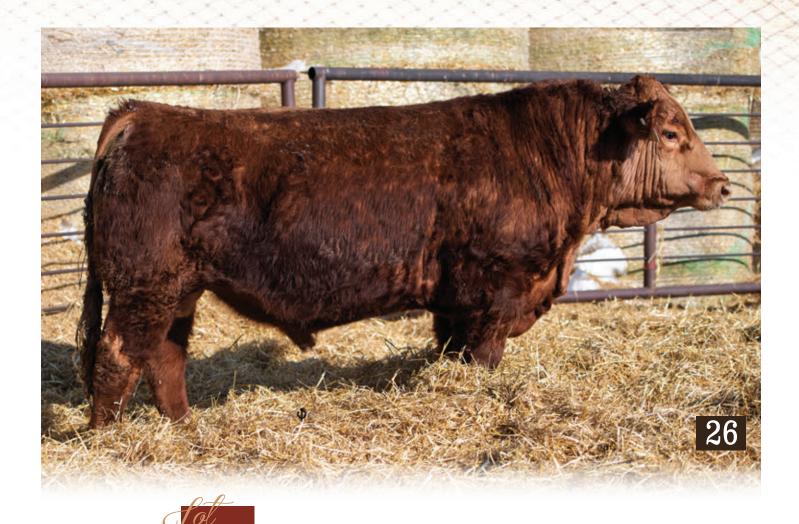

#### 4

This roan bull combines 2 of the most \$ Indexes, \$ Calving Ease and \$BMI, that should produce daughters with productive daughters with longevity. The prepotency of Royalla Rockstar K274 to sire both herd sires and foundation females is becoming more and more evident. We can confidently say that Diamond Zealous Baroness is one of the top Shorthorn cows, with longevity, udder quality, but equally important top producing sons and daughters. Flushing her to produce full sibs to Hendrix has resulted in some excellent full brothers.

Terms to be announced on sale day.

SHORTHORN

#### DIAMOND **MOTLEY CRUE** 5M ET

Z487798 • JD 5M • Polled • Jan 4, 2024

sire ROYALLA ROCKSTAR K274

ROYALLA OSTENTATIOUS G404 MARELLAN MITZI 8087L

dam DIAMOND ZEALOUS BARONESS 5Z

DIAMOND URBAN LEGEND 28U DIAMOND RAVISHING BARONESS 35R

| BW            | 205DW   | YW | CE | BW   | ww | YW | Milk | TM | CEM |
|---------------|---------|----|----|------|----|----|------|----|-----|
| <b>88</b> lbs | 746 lbs | -  | 14 | -0.5 | 45 | 60 | 21   | 43 | 9   |

This full brother to Diamond Hendrix 2H is one of the highest performance we have ever produced. His dam Diamond Zealous Baroness 5Z is a pace performance dam. We love the look, structure, head, and overall soundness of Mötley CrüeH. He has an 88lbs unassisted BW. He's got performance with an October 10 weight of 987lbs. If you want to add length and scale, this bull deserves a serious look. As a full brother to Diamond Hendrix 2H and a paternal brother to JSF Springsteen 183K, the guesswork is being removed. His sire Royalla Rockstar K274 is a great bull we feel will be remembered as a breed changer.

Terms to be announced on sale day.

**DAM** - DIAMOND ZEALOUS BARONESS 5Z

SIRE - ROYALLA ROCKSTAR

Fireball 104M is a bull that will have lots of friends come sale day. He is consistently picked out in the pen as a top bull by everyone that visits. Being sired by the great Fireball and out of the proven Regal cow he leaves little guesswork. He will add length, muscle, hair and maternal strength to his progeny. We are very excited about this bulls future in the industry