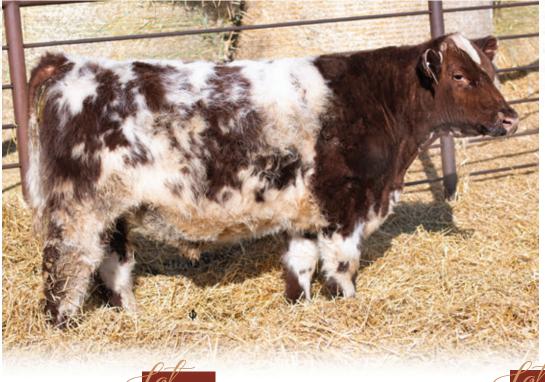

#### Longview **MISS** 19M

clubby x • Jan 5, 2024

sire LAUTNER REDNECK

dam | MAINE/SHORTHORN

| BW            | WW |
|---------------|----|
| <b>87</b> lbs | -  |

32

19M is a heifer that will definitely turn some heads sale day. Sired by the great Redneck clubby bull and being out of a cow that is known for raising champion show steers, she is a top choice for a show heifer prospect. She is ridiculously hairy, extremely stout, well built and fancy fronted. Her maternal brother was shown very successfully winning several jackpots, was reserve champion steer and the Estevan 4-H regional and was grand champion steer and Shorthorn Jr Nationals in Carmen. If you're looking for a show heifer or a factory to produce champion show steers then look no further.