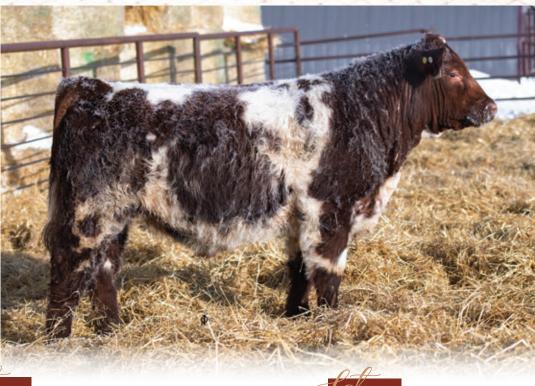

nd sires, the goal is to produce attractive cows that consistently have exceptional calves. We have spent generations in our family and cattle selecting for seedstock that produce great bulls like Mick Jagger, full ET brother to Hendrix. If you are looking for a white bull to add more roan replacements, look no further!

Terms to be announced on sale day.

This rugged, big bodied, long-spined, sound-made bull proves calving ease is about shape more than BW. He was born unassisted in under 30 minutes and was up and sucking within minutes. We are so keen on this bull that we had initially intended to retain him for his multiple exceptional traits. Diamond Finest Maid 34F is a functional, widetopped female with the high quality we strive for here at Diamond.



DAM - DIAMOND FINEST MAID 34F



SHORTHORN

#### Diamond **MAXIMIZE** 29M

M487793 • JD 29M • Polled • Feb 15, 2024

ROYALLA ROCKSTAR K274

DIAMOND COURTNEY MAID 10C

sire DIAMOND HENDRIX 2H

DIAMOND ZEALOUS BARONESS 5Z DIAMOND DISTINCTION 44D

dam DIAMOND FINEST MAID 34F

| BW      | 205DW   | YW       | CE | BW  | ww | YW | Milk | TM | CEM |
|---------|---------|----------|----|-----|----|----|------|----|-----|
| 118 lbs | 717 lbs | 1218 lbs | 10 | 3.3 | 50 | 69 | 22   | 47 | 6   |

#### Diamond **METEOR** 27M

M487792 • JD 27M • Polled • Feb 10, 2024

sire DIAMOND HENDRIX 2H

ROYALLA ROCKSTAR K274 DIAMOND ZEALOUS BARONESS 5Z

dam DIAMOND HAND MAID 32H

DIAMOND BELVEDERE 29B DIAMOND COURTNEY MAID 10C

| BW     | 205DW   | YW       | CE | BW   | WW | YW | Milk | TM | CEM |
|--------|---------|----------|----|------|--