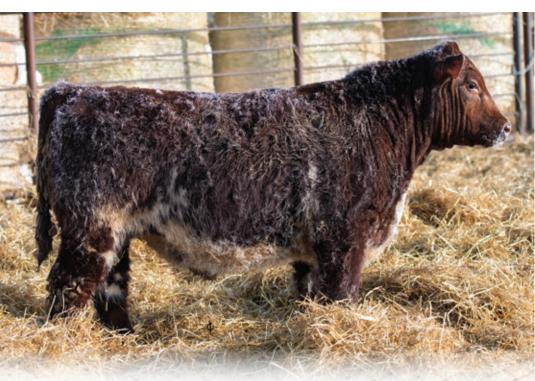

2024

sire DIAMOND HENDRIX 2H

ROYALLA ROCKSTAR K274 DIAMOND ZEALOUS BARONESS 5Z

dam DIAMOND HAND MAID 32H

DIAMOND BELVEDERE 29B DIAMOND COURTNEY MAID 10C

| BW     | 205DW   | YW       | CE | BW   | WW | YW | Milk | TM | CEM |
|--------|---------|----------|----|------|----|----|------|----|-----|
| 83 lbs | 600 lbs | 1066 lbs | 16 | -1.2 | 38 | 54 | 19   | 37 | 11  |

A roan, stouter made son of Diamond Hendrix 2H. His CED puts him in the top 5% of the breed. This bull received significant consideration for our showstring last fall. He is good and has been a calf talked about since birth. His maternal grandsire is the great Diamond Belvedere 29B, who also sired the female that produced the Supreme Champion Bull at Brandon Ag EX 2021 Hatfield Andrew 71H.



DAM - DIAMOND HAND MAID 32H





Montgomery scale crushing has performance, big foot, and sound structure while oozing eye appeal. His granddam, Six S April 55A, has been the best producing cow in my herd., 55A's daughter and sons elevate my program to the next level. TGN Eileen 3E is an outstanding JSF Addicted 82U granddaughter. His sire, Diamond 2 nd Hubback 38H, is one of the most impressive bulls out of a front pasture cow at Diamond Shorthorns. You'd be hardpressed to find a better set of EPDs this season with 11 out of 12 above-average traits. Montgomery is the ultimate breeder bull with a unique pedigree and an outcross to many programs.



grandsire - DIAMOND BELVADERE

#### TGN **MONTGOMERY** 14M

M487815 • TGN 14M • Polled • Mar 17, 2024

sire DIAMOND 2ND HUBBACK 38H

YW

1375 lb

DIAMOND BELVEDERE 29B DIAM