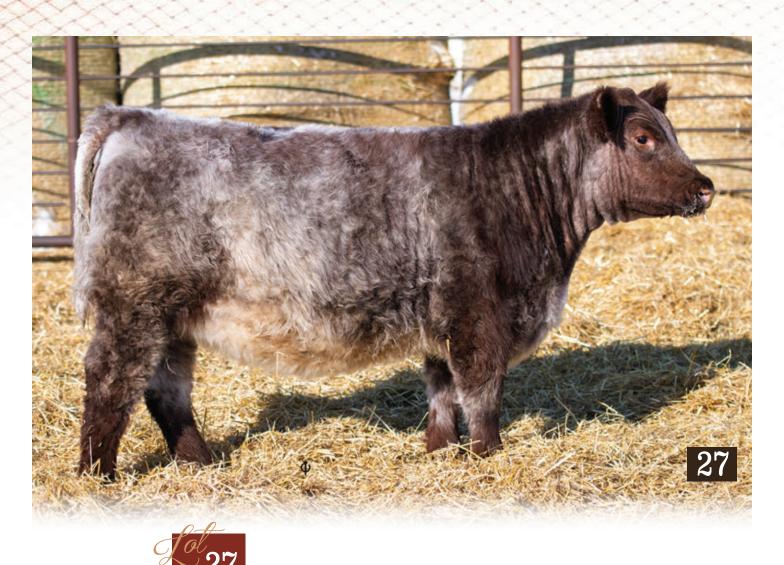

#### TGN IRISH ROSE 4M

F704967 ◆ TGN 4M ◆ Polled ◆ Mar 11, 2024

sire TGN HIGHLANDER 16H

EASTERN SLOPES FACEBOOK 24 TGN EXQUISITE 9E

DIAMOND HARRY STYLES 7H dam TGN IRISH ROSE 8K

SIX S CANDACE 14C

| BW     | 205DW   | CE | BW  | ww | YW | Milk | TM | CEM |
|--------|---------|----|-----|----|----|------|----|-----|
| 76 lbs | 719 lbs | 14 | 1.1 | 42 | 57 | 18   | 38 | 10  |

30

TGN Irish Rose 4M is out of a first calf heifer, and she did an amazing job. This heifer is stout, soggy, and feminine; she has all the makings of a top brood cow, such as the longevity of her maternal grand dam, who, at rising 10, could easily be mistaken as a cow at least half her age.