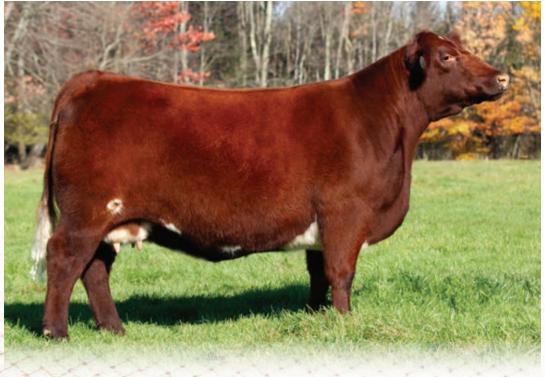

#### **BLENVIEW GLAMOROUS ANNIE 102G**

\*26777 • BV 102G • Polled • Feb 1, 2019

sire DF WACO 6W

SHORTHORN

WHR SONNY 8114 DIAMOND HELENA DOTTIE 12H

dam | HILL HAVEN BREATHTAKER 35Y

HD SWAGGER 802 HILL HAVEN BREATHLESS 13U

| CE | BW  | WW | YW | Milk | TM | CEM |
|----|-----|----|----|------|----|-----|
| 4  | 1.9 | 44 | 70 | 23   | 45 | 0   |

I absolutely loved this cow the moment I saw her out at the Ontario Junior show as a 2 year old. She was huge volumed, stout made, long bodied, perfect footed, perfect uddered and yet somehow still extremely elegant and feminine. She was without a doubt the very best Shorthorn cow I had ever laid eyes on at that time. It took a pile of convincing but somehow we got Jamie and Ellie to agree to sell 2/3's of this cow in the Agribition sale where she then commanded a record breaking \$45,000 for 2/3 interest. I was fortunate enough to be a buyer of one of those 1/3's. Fast forward few years and some fortunate events led to Jamie and myself being able to buy out our other partner and secure this amazing female 50/50. She has now proven herself yet again and again, with her latest accomplishment being the dam of the 2024 Royal Grand Champion Female. Annie truly is a "Breed Leading" female. Do not miss an opportunity to acquire direct genetics from this matron herself. This could be the last time such a thing is offered.

Offering a Flush to the bull of your choice May to August 2025| Flush to take place at an agreed upon facility | Embryos guarantee of 6 embryos.