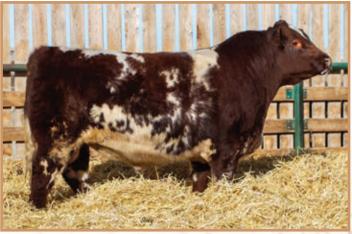

31

Karma 1M is a heifer that I've really liked since birth. She is dark cherry red, extremely hairy and feminine made. Her mother was campaigned very successfully as a calf and 1M is on track to follow in her mother footsteps and a great potential show heifer and then brood cow.

#### FCCC PF **KARMA** 1M

F704063 • FCCC 1M • Polled • Jan 10, 2024

sire DIAMOND HENDRIX 2H

ROYALLA ROCKSTAR K274 DIAMOND ZEALOUS BARONESS 5Z

PROSPECT HILL EMBER CANDY 24E

DIAMOND EVA MAID 40E

dam | PROSPECT HILL KARMA MAID 2K

 BW
 WW
 CE
 BW
 WW
 YW
 Milk
 TM
 CEM

 91 lbs
 673 lbs
 14
 0.2
 46
 67
 19
 42
 9

SHORTHORN