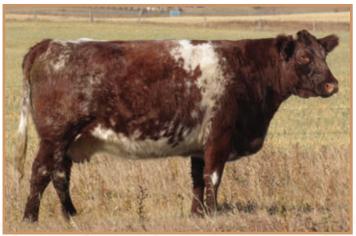

| CE | BW  | WW | YW | Milk | TM | CEM |
|----|-----|----|----|------|----|-----|
| 4  | 1.9 | 44 | 70 | 23   | 45 | 0   |

I absolutely loved this cow the moment I saw her out at the Ontario Junior show as a 2 year old. She was huge volumed, stout made, long bodied, perfect footed, perfect uddered and yet somehow still extremely elegant and feminine. She was without a doubt the very best Shorthorn cow I had ever laid eyes on at that time. It took a pile of convincing but somehow we got Jamie and Ellie to agree to sell 2/3's of this cow in the Agribition sale where she then commanded a record breaking \$45,000 for 2/3 interest. I was fortunate enough to be a buyer of one of those 1/3's. Fast forward few years and some fortunate events led to Jamie and myself being able to buy out our other partner and secure this amazing female 50/50. She has now proven herself yet again and again, with her latest accomplishment being the dam of the 2024 Royal Grand Champion Female. Annie truly is a "Breed Leading" female. Do not miss an opportunity to acquire direct genetics from this matron herself. This could be the last time such a thing is offered.