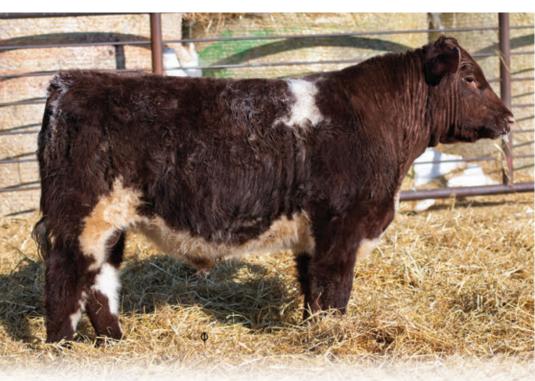

#### FCCC **SAFE WORD** 101M ET

\*33771 • FCCC 101M • Polled • Jan 1, 2024

sire DIAMOND HENDRIX 2H

ROYALLA ROCKSTAR K274 DIAMOND ZEALOUS BARONESS 5Z

dam LITTLE REBEL KNAY KNAY 2K

MILLBROOK FIREBALL 23F LITTLE REBEL CAP AUDREY 1C

| BW            | ww      | YW       | CE | BW  | ww | YW | Milk | TM | CEM |
|---------------|---------|----------|----|-----|----|----|------|----|-----|
| <b>97</b> lbs | 869 lbs | 1167 lbs | 14 | 0.2 | 49 | 68 | 20   | 45 | 8   |

Safe Word 101K has been an absolute favourite since birth. Being out of the breed matron Little Rebel Knay Knay and the great Diamond Hendrix, he is bred for absolute greatness. Safe Word is very soft made and deep middled, big volumes, sound footed and extremely attractive. Combining the perfect amount of calving ease, maternal strength and power we feel he is a bull that is going to leave a very positive mark on the breed. We plan on utilizing his genetics in both the cow and heifer pens this spring. Selling 1/2 semen interest, no possession for 2 breeding seasons. Willing to negotiate possession with later breeding herds. Show rights reserved until the end of Canadian Western Agribition 2026. Option to double up the winning bid and own 101M in his entirety.