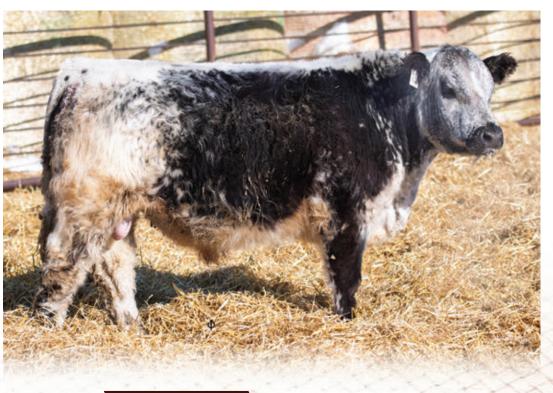

#### FCCC **SAFE WORD** 101M ET

\*33771 • FCCC 101M • Polled • Jan 1, 2024

sire DIAMOND HENDRIX 2H

ROYALLA ROCKSTAR K274 DIAMOND ZEALOUS BARONESS 5Z

dam LITTLE REBEL KNAY KNAY 2K

MILLBROOK FIREBALL 23F LITTLE REBEL CAP AUDREY 1C

| BW            | ww      | YW       | CE | BW  | ww | YW | Milk | TM | CEM |
|---------------|---------|----------|----|-----|----|----|------|----|-----|
| <b>97</b> lbs | 869 lbs | 1167 lbs | 14 | 0.2 | 49 | 68 | 20   | 45 | 8   |

Safe Word 101K has been an absolute favourite since birth. Being out of the breed matron Little Rebel Knay Knay and the great Diamond Hendrix, he is bred for absolute greatness. Safe Word is very soft made and deep middled, big volumes, sound footed and extremely attractive. Combining the perfect amount of calving ease, maternal strength and power we feel he is a bull that is going to leave a very positive mark on the breed. We plan on utilizing his genetics in both the cow and heifer pens this spring. Selling 1/2 semen interest, no possession for 2 breeding seasons. Willing to negotiate possession with later breeding herds. Show rights reserved until the end of Canadian Western Agribition 2026. Option to double up the winning bid and own 101M in his entirety.