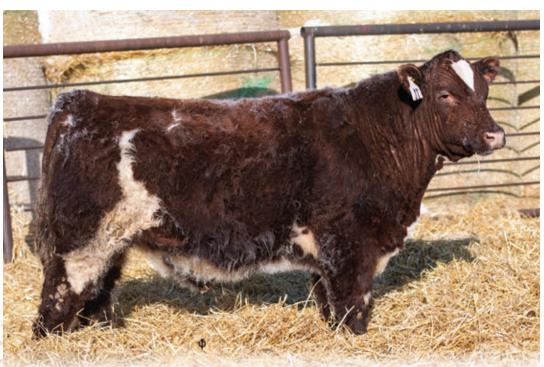

cross to many programs.



grandsire - DIAMOND BELVADERE

#### TGN **MONTGOMERY** 14M

M487815 • TGN 14M • Polled • Mar 17, 2024

sire DIAMOND 2ND HUBBACK 38H

YW

1375 lb

DIAMOND BELVEDERE 29B DIAMOND SECRET MAID 54B

SIX S CARBIDE 11C

80

dam TGN EILEEN 3E

205DW

632 lbs

SHORTHORN

вw

SIX S APRIL 55A WW YW Milk TM CEM

#### **NVR ROYAL SALUTE 15M**

\*33201 • NVR 15M • Polled • Feb 11, 2024

sire MILLBROOK FIREBALL 23F

dam | MURIDALE QUEENY 15F

SHORTHORN

HILL HAVEN FIRE STORM 28C MILLBROOK DAISY'S PRIDE 18X

MURIDALE QUEENY 102B

MURIDALE MATT 37Y

| BW            | 205DW   | YW       | CE | BW  | WW | YW | Milk | TM | CEM |
|---------------|---------|----------|----|-----|----|----|------|----|-----|
| <b>64</b> lbs | 531 lbs | 1025 lbs | 6  | 0.3 | 52 | 73 | 21   | 47 | 4   |



#### 11

Every mating here at the farm comes with the maternal side in mind, not just making sure the dam checks as many boxes as she can, but the but the sire also does. 15F is a genetic snapshot of the New View program all in one bull. Being a full sib to NVR Royal Reserve who went reserve champion shorthorn bull at Agribition in 2022, he's sure one to keep an eye on!

12

His sire Hill Haven Firestorm 28C needs no introduction and his 9 year old dam, a deep long bodied cow consistently calves in the 1st cycle. Manning will add extra pounds & length of body to his calves.





12

SHORTHORN

#### G Tee **MANNING** 20M

\*33101 • GTV 20M • Polled • Feb 12, 2024

sire | HILL HAVEN FIRE STORM 28C

DF WACO 6W HILL HAVEN BREATHTAKER 35Y

dam | HATFIELD KATE BING 20D

MATLOCK BADABING 44B JT