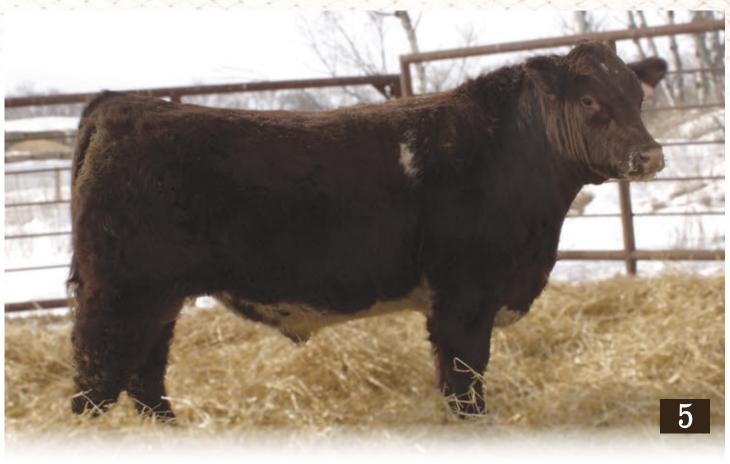

# welcome to the sale

We want to invite you to look at our 2025 bull offering. It's a quality one. This group includes bulls full brothers to Diamond Hendrix 2H, bulls sired by Diamond Hendrix 2H, Royalla Rockstar K274 and Diamond 2nd Hubback 38H. These bulls' calves are exceptional and combine some leading Canadian and Australian genetics. We always say you can judge a herd bull by his dam, and these guys are out-of-sound functional cows we are proud to have walking our pastures. These bulls' paternal and maternal sisters are in production and have outstanding udders and calving ease. We are also proud that they have generations of Diamond breeding. Look at these herd sire prospects; they combine a lot of functional traits in eye-appealing packages. Please call us if you have any questions or need more information on these bulls or the elite female by Gilman's All In 6K we are also offering.