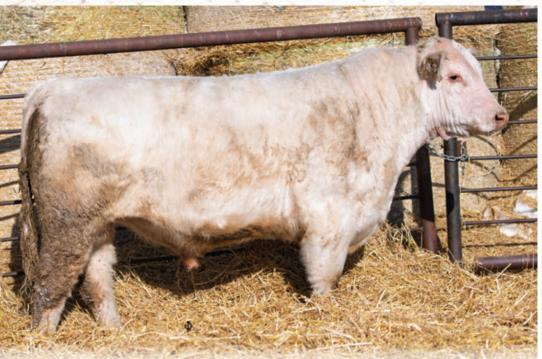

#### GILMAN'S **ALL IN** 6K

M486839 • FCCC 6K • Hetero Polled • Feb 1, 2022

sire GILMAN'S CLOUT 45H ET

CROOKED POST STOCKMAN 4Z JSF RUBY 46Y

dam | GILMAN'S MAYSTAR ROSEWOOD 39G

GILMAN'S PRAIRIE FIRE 580 JSF MAYSTAR ROSEWOOD 21D

| BW     | ww      | YW       | CE | BW  | ww | YW  | Milk | TM | CEM |
|--------|---------|----------|----|-----|----|-----|------|----|-----|
| 83 lbs | 743 lbs | 1302 lbs | 10 | 1.6 | 68 | 103 | 30   | 65 | 5   |

When I first came across Gilman's All In 6K I knew he was the bull that I had been searching for and I needed to find a at to own him. I immediately got on the phone to try and put a deal together and when sale day came the hammer dropped with our name on him! When he finally arrived in Canada he was even better than expected. His tremendous muscle sale and length along with a massive foot and large scrotal made him the breeding package we needed along with being perfect headed, nice fronted and having an unbelievable set of EPD's behind him makes him an elite sire in the shorthorn breed.

Fast forward 2 years and he was named the National Grand Champion Bull, the Canadian Western Agribition Grand Champion Bull and the World Champion Bull. Our second set of calves are hitting the ground and are extremely impressive. All In 6K truly lives up to his name and is a bull that you will want to go "All In" on.

On offer is a lifetime breeding share. Buyers will receive unlimited in herd semen for life. This share cannot be split and shares and cannot be utilized on any partnership cattle. This shares cannot be resold at any time and if an owner disperses, the semen goes back to First Class Shorthorns. No trading or selling the semen.