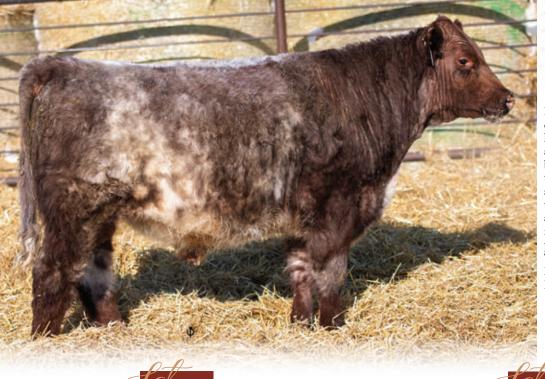

#### GILMAN'S **ALL IN** 6K

M486839 • FCCC 6K • Hetero Polled • Feb 1, 2022

sire GILMAN'S CLOUT 45H ET

CROOKED POST STOCKMAN 4Z JSF RUBY 46Y

dam | GILMAN'S MAYSTAR ROSEWOOD 39G

GILMAN'S PRAIRIE FIRE 580 JSF MAYSTAR ROSEWOOD 21D

When I first came across Gilman's All In 6K I knew he was the bull that I had been searching for and I needed to find a at to own him. I immediately got on the phone to try and put a deal together and when sale day came the hammer dropped with our name on him! When he finally arrived in Canada he was even better than expected. His tremendous muscle sale and length along with a massive foot and large scrotal made him the breeding package we needed along with being perfect headed, nice fronted and having an unbelievable set of EPD's behind him makes him an elite sire in the shorthorn breed.

Fast forward 2 years and he was named the National Grand Champion Bull, the Canadian Western Agribition Grand Champion Bull and the World Champion Bull. Our second set of calves are hitting the ground and are extremely impressive. All In 6K truly lives up to his name and is a bull that you will want to go "All In" on.