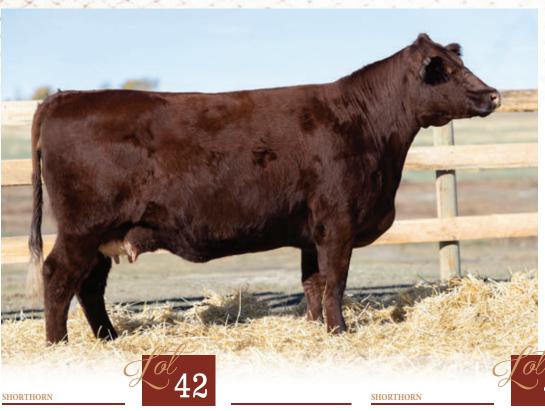

daughter - 3K

daughter - 19L

39G was selected right off the top of the Diamond herd and was the high selling cow at the Canadian Premier sale. She is big volumed, good footed, long bodied, stout made and has a picture perfect udder. She is a top producing cow and comes from a long line of greats being from the renowned "Candy" family that needs no introduction. Matings to All In and Flash will leave absolutely no guess work. The progeny from these embryos will be absolute home runs!

#### Lot 42A

3 IVF embryos by Gilman's All In 6K **Lot 42B** 

3 IVF embryos by Byland Flash

#### **DIAMOND GUMMYBEAR CANDY 39G**

EMBRYO LOT

sire DIAMOND DELUX 15D

THE GROVE KOOKABURRA W735 DIAMOND WHITNEY MAID 14W

dam | ACC CANDY'S AMBROSIA 41A

PAINTEARTH RAMA 53U ACC CANDY'S WINEGUM 14W

| CE | BW  | WW | YW | Milk | TM | CEM |
|----|-----|----|----|------|----|-----|
| 0  | 5.2 | 58 | 81 | 17   | 46 | -2  |

Guaranteeing 1 90 day pregnancy if implanted by a certified technician. Embryos stored at Bow Valley.