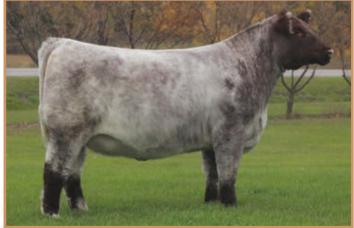

#### **BLENVIEW GLAMOROUS ANNIE 102G**

\*26777 • BV 102G • Polled • Feb 1, 2019

sire DF WACO 6W

SHORTHORN

WHR SONNY 8114 DIAMOND HELENA DOTTIE 12H

dam | HILL HAVEN BREATHTAKER 35Y

HD SWAGGER 802 HILL HAVEN BREATHLESS 13U

| CE | BW  | WW | YW | Milk | TM | CEM |
|----|-----|----|----|------|----|-----|
| 4  | 1.9 | 44 | 70 | 23   | 45 | 0   |

I absolutely loved this cow the moment I saw her out at the Ontario Junior show as a 2 year old. She was huge volumed, stout made, long bodied, perfect footed, perfect uddered and yet somehow still extremely elegant and feminine. She was without a doubt the very best Shorthorn cow I had ever laid eyes on at that time. It took a pile of convincing but somehow we got Jamie and Ellie to agree to sell 2/3's of this cow in the Agribition sale where she then commanded a record breaking \$45,000 for 2/3 interest. I was fortunate enough to be a buyer of one of those 1/3's. Fast forward few years and some fortunate events led to Jamie and myself being able to buy out our other partner and secure this amazing female 50/50. She has now proven herself yet again and again, with her latest accomplishment being the dam of the 2024 Royal Grand Champion Female. Annie truly is a "Breed Leading" female. Do not miss an opportunity to acquire direct genetics from this matron herself. This could be the last time such a thing is offered.