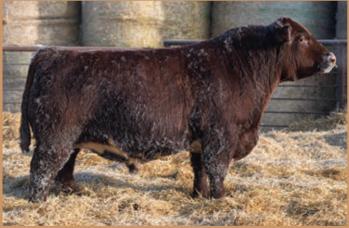

#### FCCC FIREBALL 104M ET

\*Z32925 • FCCC 104M • Polled • Jan 7, 2024

sire MILLBROOK FIREBALL 23F

SHORTHORN

HILL HAVEN FIRE STORM 28C MILLBROOK DAISY'S PRIDE 18X

dam | MILLBROOK PERFECT REGAL 11W | SHADYBROOK PERFECTION 35S

SEMIAHMOO REGAL 8R

| BW            | WW      | YW       | CE | BW  | WW | YW | Milk | TM | CEM |
|---------------|---------|----------|----|-----|----|----|------|----|-----|
| <b>94</b> lbs | 782 lbs | 1057 lbs | 7  | 2.7 | 43 | 61 | 22   | 43 | 6   |