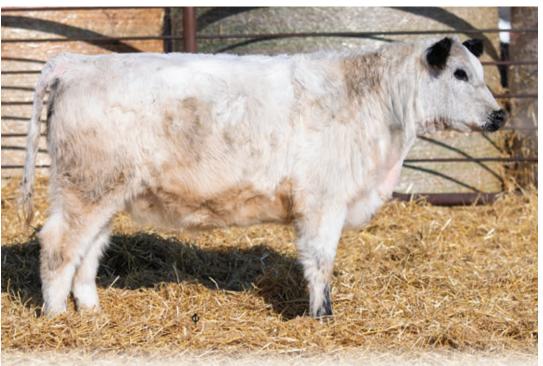

#### 4

This roan bull combines 2 of the most \$ Indexes, \$ Calving Ease and \$BMI, that should produce daughters with productive daughters with longevity. The prepotency of Royalla Rockstar K274 to sire both herd sires and foundation females is becoming more and more evident. We can confidently say that Diamond Zealous Baroness is one of the top Shorthorn cows, with longevity, udder quality, but equally important top producing sons and daughters. Flushing her to produce full sibs to Hendrix has resulted in some excellent full brothers.

This full brother to Diamond Hendrix 2H is one of the highest performance we have ever produced. His dam Diamond Zealous Baroness 5Z is a pace performance dam. We love the look, structure, head, and overall soundness of Mötley CrüeH. He has an 88lbs unassisted BW. He's got performance with an October 10 weight of 987lbs. If you want to add length and scale, this bull deserves a serious look. As a full brother to Diamond Hendrix 2H and a paternal brother to JSF Springsteen 183K, the guesswork is being removed. His sire Royalla Rockstar K274 is a great bull we feel will be remembered as a breed changer.