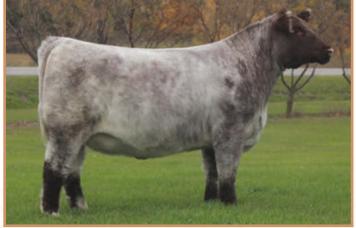

#### **BLENVIEW GLAMOROUS ANNIE 102G**

\*26777 • BV 102G • Polled • Feb 1, 2019

sire DF WACO 6W

SHORTHORN

WHR SONNY 8114 DIAMOND HELENA DOTTIE 12H

dam | HILL HAVEN BREATHTAKER 35Y

HD SWAGGER 802 HILL HAVEN BREATHLESS 13U

| CE | BW  | WW | YW | Milk | TM | CEM |
|----|-----|----|----|------|----|-----|
| 4  | 1.9 | 44 | 70 | 23   | 45 | 0   |

I absolutely loved this cow the moment I saw her out at the Ontario Junior show as a 2 year old. She was huge volumed, stout made, long bodied, perfect footed, perfect uddered and yet somehow still extremely elegant and feminine. She was without a doubt the very best Shorthorn cow I had ever laid eyes on at that time. It took a pile of convincing but somehow we got Jamie and Ellie to agree to sell 2/3's of this cow in the Agribition sale where she then commanded a record breaking \$45,000 for 2/3 interest. I was fortunate enough to be a buyer of one of those 1/3's. Fast forward few years and some fortunate events led to Jamie and myself being able to buy out our other partner and secure this amazing female 50/50. She has now proven herself yet again and again, with her latest accomplishment being the dam of the 2024 Royal Grand Champion Female. Annie truly is a "Breed Leading" female. Do not miss an opportunity to acquire direct genetics from this matron herself. This could be the last time such a thing is offered.

Offering a Flush to the bull of your choice May to August 2025| Flush to take place at an agreed upon facility | Embryos guarantee of 6 embryos.