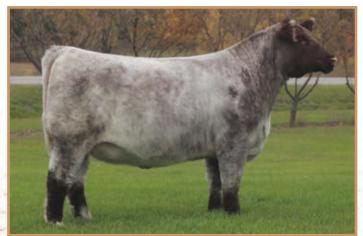

#### **BLENVIEW GLAMOROUS ANNIE 102G**

\*26777 • BV 102G • Polled • Feb 1, 2019

sire DF WACO 6W

SHORTHORN

WHR SONNY 8114 DIAMOND HELENA DOTTIE 12H

dam | HILL HAVEN BREATHTAKER 35Y

HD SWAGGER 802 HILL HAVEN BREATHLESS 13U

| CE | BW  | WW | YW | Milk | TM | CEM |
|----|-----|----|----|------|----|-----|
| 4  | 1.9 | 44 | 70 | 23   | 45 | 0   |

I absolutely loved this cow the moment I saw her out at the Ontario Junior show as a 2 year old. She was huge volumed, stout made, long bodied, perfect footed, perfect uddered and yet somehow still extremely elegant and feminine. She was without a doubt the very best Shorthorn cow I had ever laid eyes on at that time. It took a pile of convincing but somehow we got Jamie and Ellie to agree to sell 2/3's of this cow in the Agribition sale where she then commanded a record breaking \$45,000 for 2/3 interest. I was fortunate enough to be a buyer of one of those 1/3's. Fast forward few years and some fortunate events led to Jamie and myself being able to buy out our other partner and secure this amazing female 50/50. She has now proven herself yet again and again, with her latest accomplishment being the dam of the 2024 Royal Grand Champion Female. Annie truly is a "Breed Leading" female. Do not miss an opportunity to acquire direct genetics from this matron herself. This could be the last time such a thing is offered.

Offering a Flush to the bull of your choice May to August 2025| Flush to take place at an agreed upon facility | Embryos guarantee of 6 embryos.