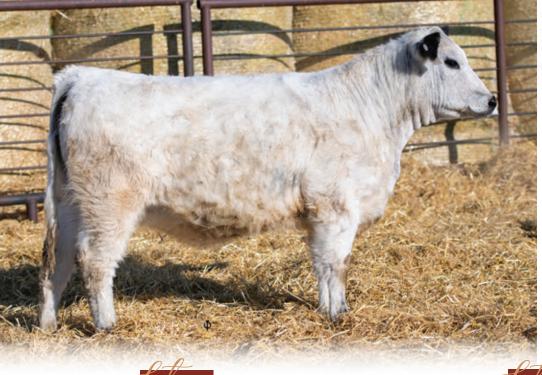

30

TGN Irish Rose 4M is out of a first calf heifer, and she did an amazing job. This heifer is stout, soggy, and feminine; she has all the makings of a top brood cow, such as the longevity of her maternal grand dam, who, at rising 10, could easily be mistaken as a cow at least half her age.

31

Karma 1M is a heifer that I've really liked since birth. She is dark cherry red, extremely hairy and feminine made. Her mother was campaigned very successfully as a calf and 1M is on track to follow in her mother footsteps and a great potential show heifer and then brood cow.