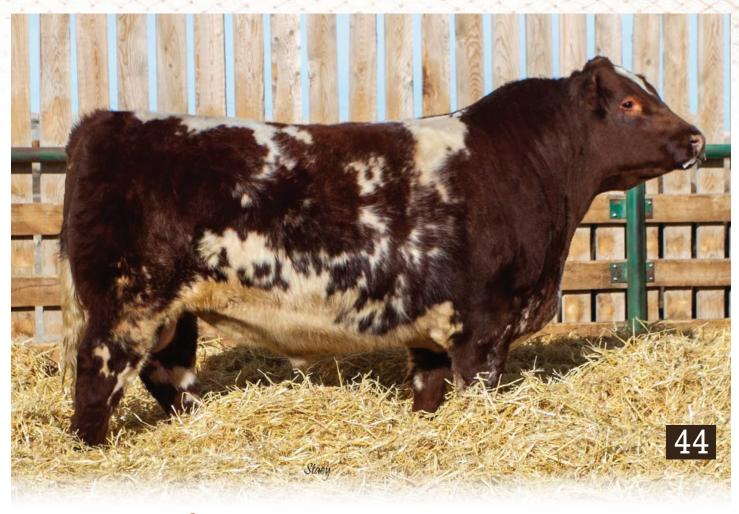

## SOLD IN PAIRS

Lots 35-39 are pairs of open females that have been selected right of the top of the Peckover commercial replacement pen. These are Hugh quality commercial replacement females. Selling choice on lots 35-39, heifers will sell in pairs.

| 35                                 | 36                                  |
|------------------------------------|-------------------------------------|
| Roan Shorthorn <b>X</b> Commercial | Roan Shorthorn <b>X</b> Commercial  |
| 37                                 | 38                                  |
| Red Shorthorn <b>X</b> Commercial  | Black Shorthorn <b>X</b> Commercial |

Black Shorthorn **X** Commercial

Speckle Park X Commercial