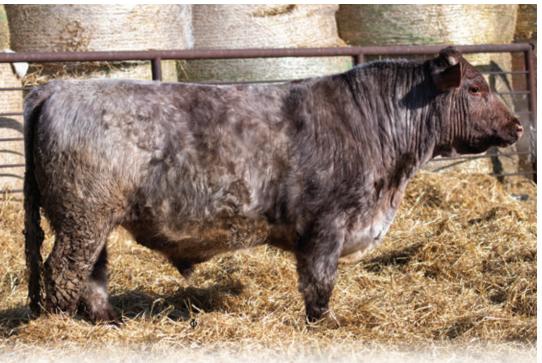

L 55A

SHORTHORN

EIONMOR CHIEFTAN 45Y SIX S UMAY 56U

| BW            | ww             | YW       | CE | BW  | ww | YW | Milk | TM | CEM |
|---------------|----------------|----------|----|-----|----|----|------|----|-----|
| <b>88</b> lbs | <b>545</b> lbs | 1207 lbs | 11 | 2.0 | 56 | 72 | 22   | 50 | 8   |

SHORTHORN



#### FCCC H DEFCON 12L

M487805 • FCCC 2L • Scurred • Apr 11, 2023

sire DIAMOND 2ND HUBBACK 38H

DIAMOND BELVEDERE 29B DIAMOND SECRET MAID 54B

dam | SOUTH VALLEY THORNHAM CROCUS | DIAMOND EXCEPTIONAL 2E

SOUTH VALLEY CROCUS NELLIE MAY

| BW            | WW      | YW       | CE | BW   | WW | YW | Milk | TM | CEM |
|---------------|---------|----------|----|------|----|----|------|----|-----|
| <b>86</b> lbs | 513 lbs | 1158 lbs | 15 | -0.8 | 43 | 63 | 22   | 43 | 8   |



Defcon 2L is a bull we utilized in our breeding program last year. We is very long bodied, big footed and structurally sound. His mother is a previous high seller from the Canadian Premier and is now top donor female for us. If you're looking for a bull to cover a few more cows or to be turned out on a bit rougher pasture then Defcon should be on your list come sale day.



SIMMENTAL

#### FCCC MR 100L

Unregistered • FCCC 100L • Polled • Mar 18, 2024

sire LFE NIGHT HAWK 3013D

LFE TRIUMPH 816A LFE RRS CIARA 2158Z

dam | CROSSROAD JAYLYNN 17J

T33 MR FLASH 13F CROSSROAD GRACELYN 64G

| BW    | WW | YW | CE | BW | WW | YW | Milk | TM | CEM |
|-------|----|----|----|----|----|----|------|----|-----|
| 73 16 |    |    |    |    |    |    | _    |    | _   |

100L is the only Simmental Bull